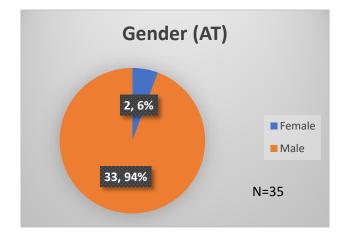

<sup>\*</sup>Age, Gender and Race for Criminal Court population (N=2) is not represented in this report.

Data sources: cFive Supervisor – Probation Population and RMIS – JTDC Population

Daily Data Dashboard – August 22, 2023 Demographics for JTDC Population Tuesday Morning Midnight Count