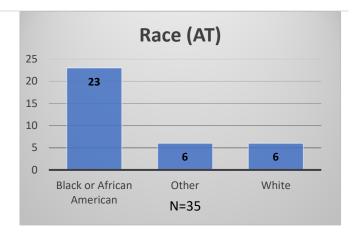

<sup>\*</sup>Age, Gender and Race for Criminal Court population (N=2) is not represented in this report.

Data sources: cFive Supervisor – Probation Population and RMIS – JTDC Population

Daily Data Dashboard – August 22, 2023 Demographics for JTDC Population Tuesday Morning Midnight Count