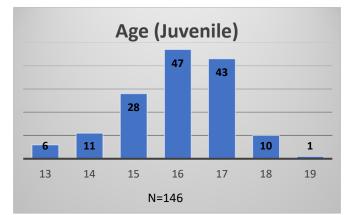

<sup>\*</sup>Age, Gender and Race for Criminal Court population (N=2) is not represented in this report.

Data sources: cFive Supervisor – Probation Population and RMIS – JTDC Population

Daily Data Dashboard – August 22, 2023 Demographics for JTDC Population Tuesday Morning Midnight Count