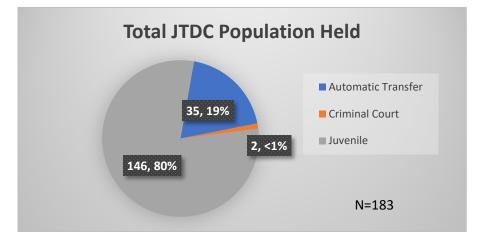

<sup>\*</sup>Age, Gender and Race for Criminal Court population (N=2) is not represented in this report.

Data sources: cFive Supervisor – Probation Population and RMIS – JTDC Population

Daily Data Dashboard – August 22, 2023 Demographics for JTDC Population Tuesday Morning Midnight Count