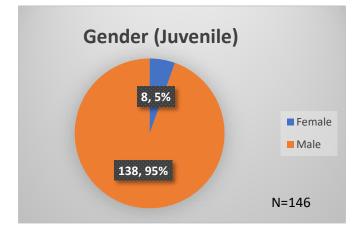

<sup>\*</sup>Age, Gender and Race for Criminal Court population (N=2) is not represented in this report.

Data sources: cFive Supervisor – Probation Population and RMIS – JTDC Population

Daily Data Dashboard – August 22, 2023 Demographics for JTDC Population Tuesday Morning Midnight Count