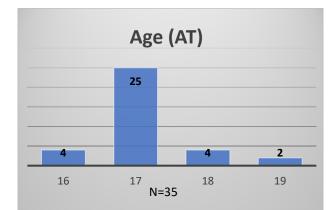

<sup>\*</sup>Age, Gender and Race for Criminal Court population (N=2) is not represented in this report.

Data sources: cFive Supervisor – Probation Population and RMIS – JTDC Population

Daily Data Dashboard – August 22, 2023 Demographics for JTDC Population Tuesday Morning Midnight Count