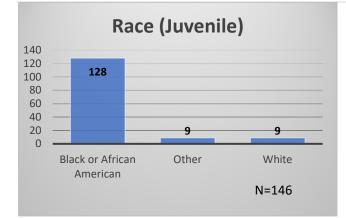

<sup>\*</sup>Age, Gender and Race for Criminal Court population (N=2) is not represented in this report.

Data sources: cFive Supervisor – Probation Population and RMIS – JTDC Population

Daily Data Dashboard – August 22, 2023 Demographics for JTDC Population Tuesday Morning Midnight Count